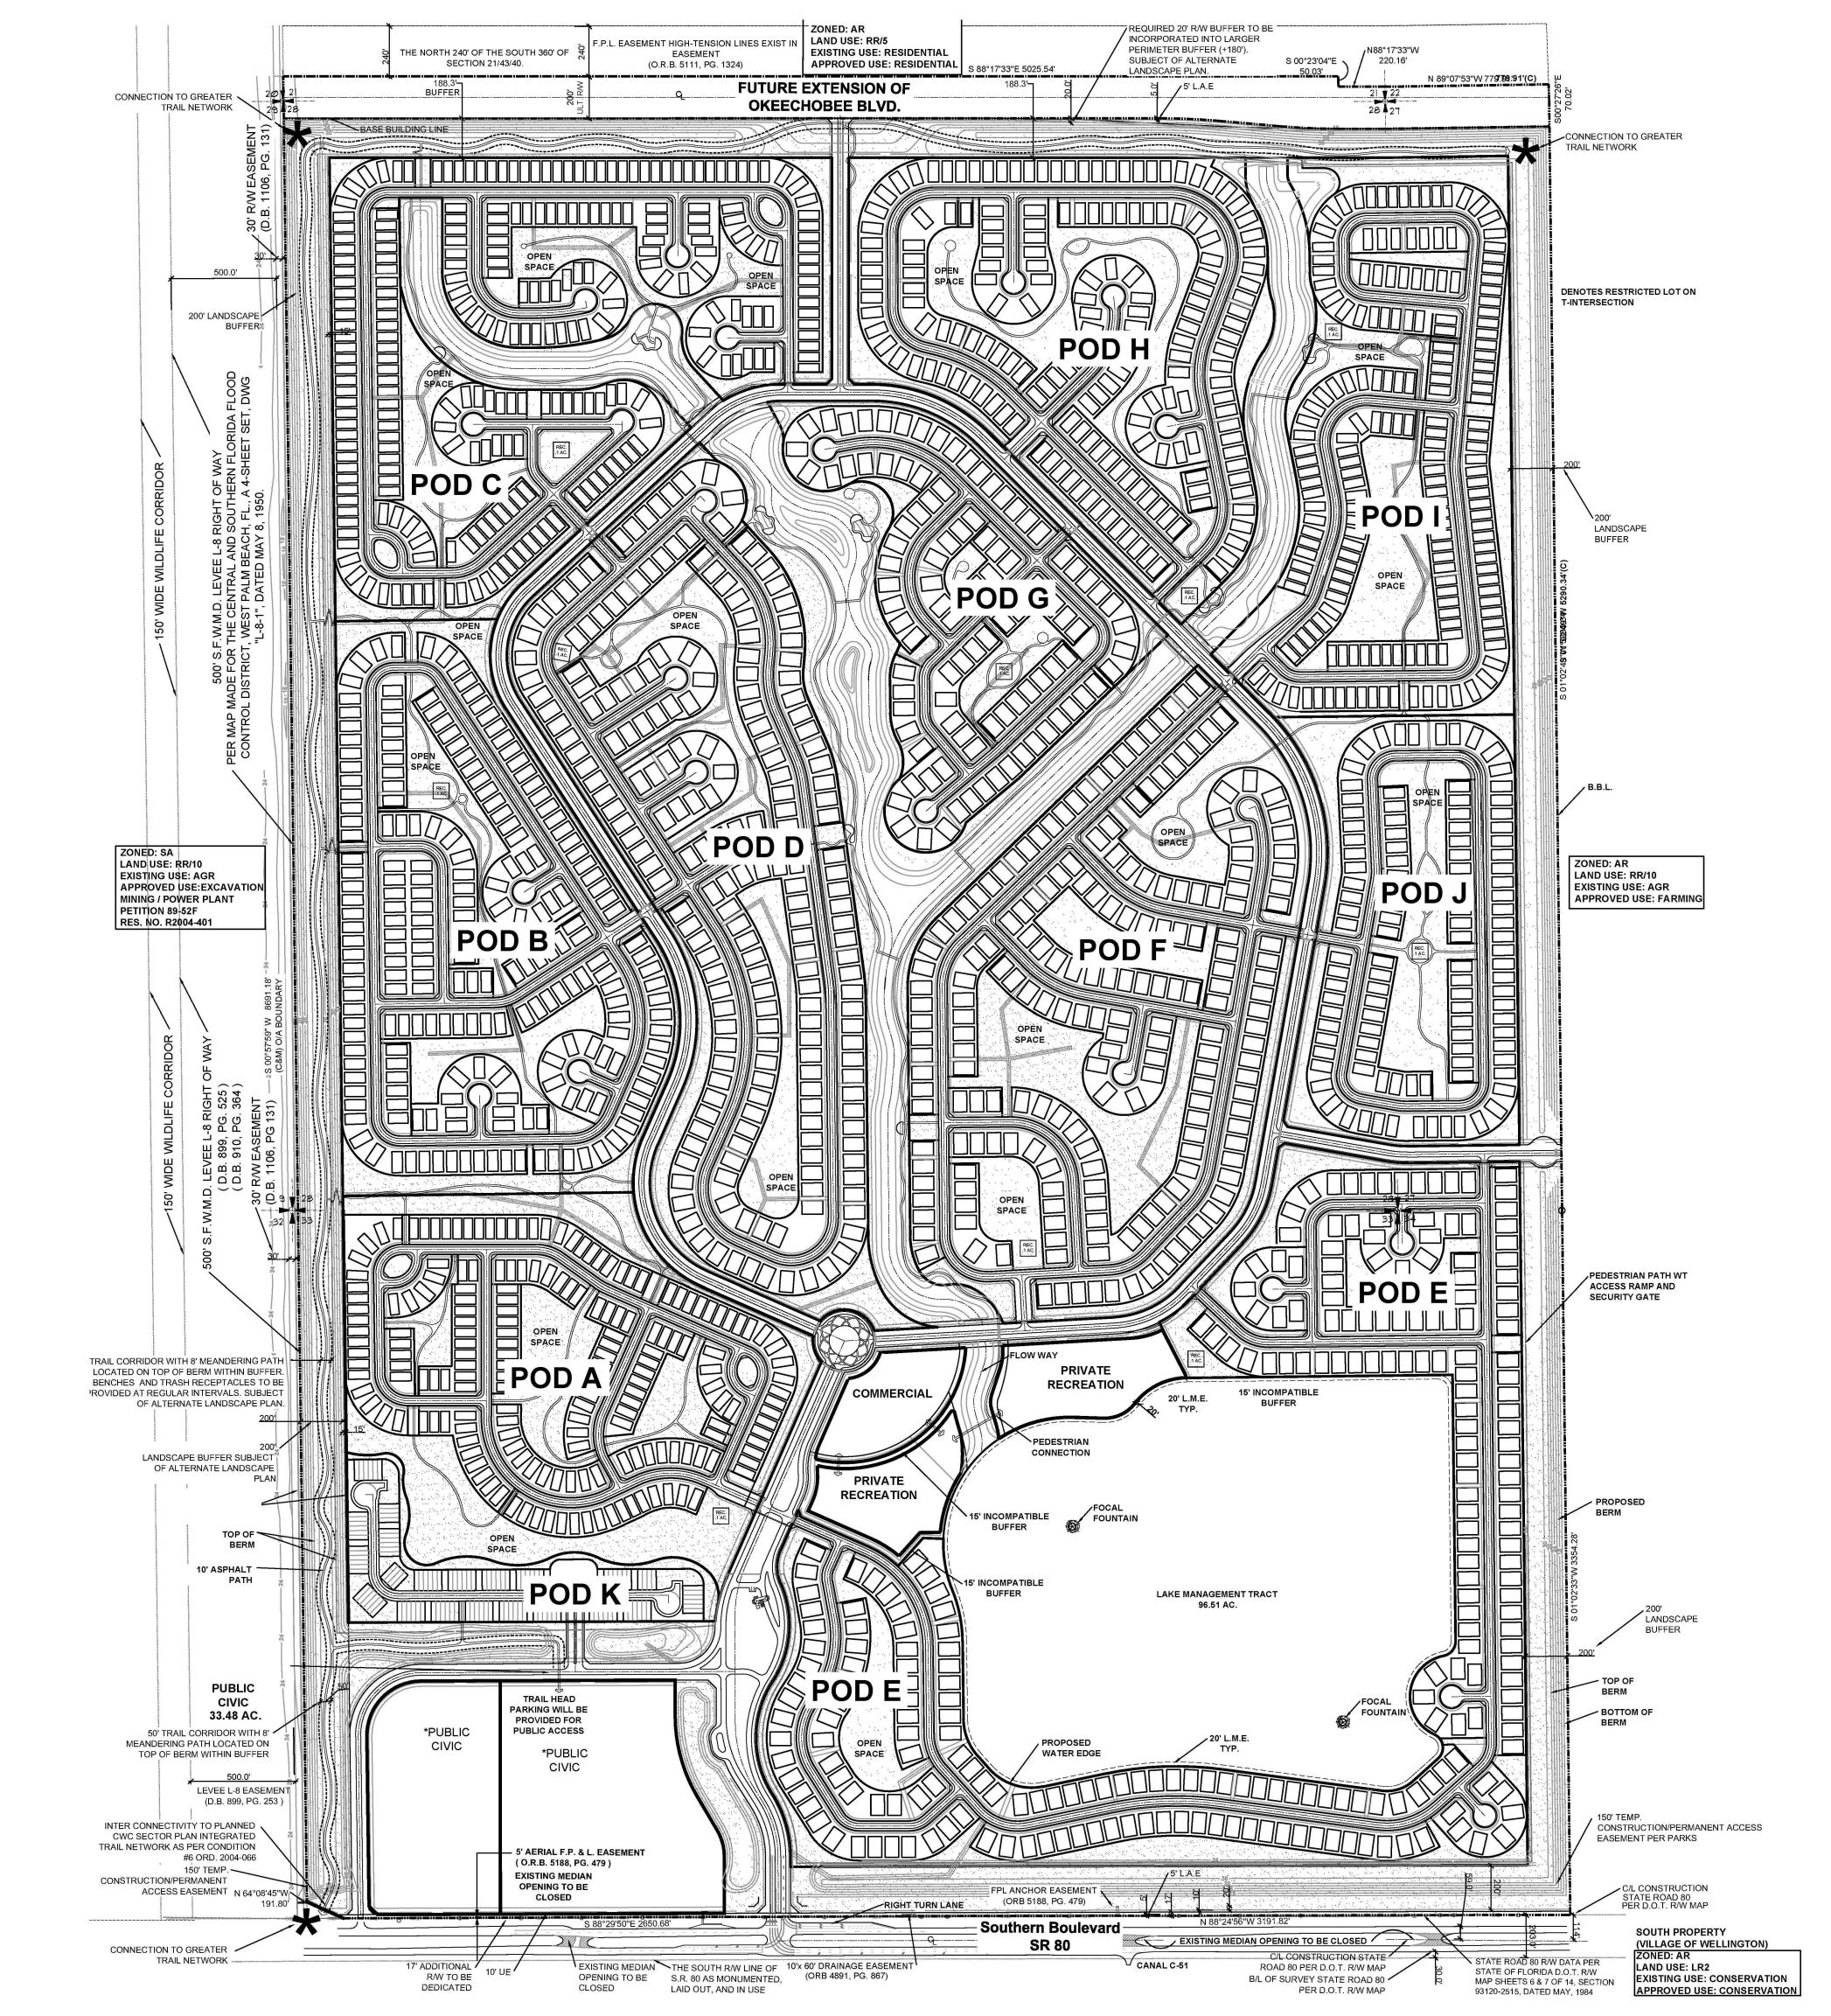

SITE AREA BREA **RESIDENTIAL PO** COMMERCIAL RECREATION CIVIC **CIVIC-SCHOOL CIVIC-PUBLIC TR** LAKE MANAGEN **ROAD RIGHT OF BUFFERS, FLOW TOTAL ACREAG** 

**Residential:** 80' x 140' Lots 65' x 140' Lots 52' x 140' Lots 22' x 100' Lots Total DU's:

NOTE: GARAGES

| AKDOWN               | ACREAGE     | PERCENT |
|----------------------|-------------|---------|
| ODS                  | 682.35 AC.  | 56.40%  |
|                      | 5.68 AC.    | .47%    |
|                      | 13.61 AC.   | 1.12%   |
|                      | 24.22 AC.   | 2.00%   |
|                      | 15.66 AC.   | 1.29%   |
| RAIL                 | 17.71 AC.   | 1.46%   |
| MENT TRACT           | 96.51 AC.   | 7.98%   |
| - WAYS               | 78.49 AC.   | 6.49%   |
| WWAY AND OPEN SPACES | 275.73 AC.  | 22.79%  |
| <del>JE</del>        | 1209.96 AC. | 100.00% |
|                      |             |         |

| 754 Lots  | 38%  |
|-----------|------|
| 498 Lots  | 25%  |
| 628 Lots  | 31%  |
| 120 Lots  | 6%   |
| 2000 Lots |      |
|           | 100% |

LOTS LOCATED ON T-INTERSECTION WILL **BE RESTRICTED TO SIDE ENTRANCE** 